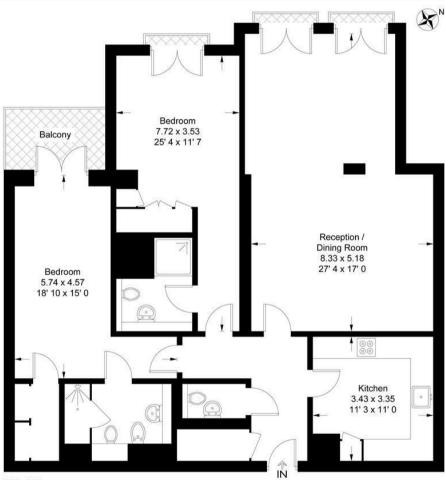

#### Westminster Green

Approximate Gross Internal Area = 1325 sq ft / 123.1 sq m

#### Third Floor

This plan is not to scale and must be used as layout guidance only. All measurements and areas are approximate and should not be relied upon to provide accurate information. This plan must not be relied upon when making property valuations, design considerations or any other such relevant decisions. We accept no responsibility or liability (whether in contract, tort or otherwise) in relation to any loss whatsoever arising from or in connection with any use of this plan or the adequacy, accuracy or completeness of it or any information within it.