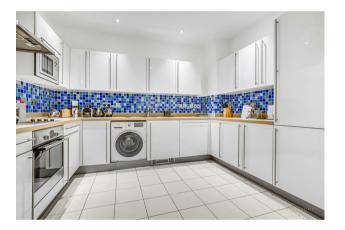

## £1,050 Per Week

An extremely bright and spacious 2 bedroom apartment available to let within this very sought after development close to the banks of the River Thames. The property is offered furnished and the accommodation measures at a generous size of 1325 Sq.ft (123 Sq.m) with accommodation comprising of a separate modern kitchen, a superb dining and reception room with marvellous views onto the picturesque St Johns Gardens. There are two well apportioned bedrooms both offering en-suite bathrooms and a walk in wardrobe to the master. Further benefits include a balcony, a guest WC, ample fitted storage and high ceilings throughout. Residents of Westminster Green benefit from a 24 hour concierge, lavish lobby area, business suite and a gymnasium. You will be within walking distance to the amenities of Horseferry Road and Victoria Street which include many shops, a Curzon Cinema and a host of other restaurants. The development is also located next door to the international headquarters of Burberry and the Westminster Hotel. The transport links of St James's Park, Westminster and Victoria are all within walking distance.