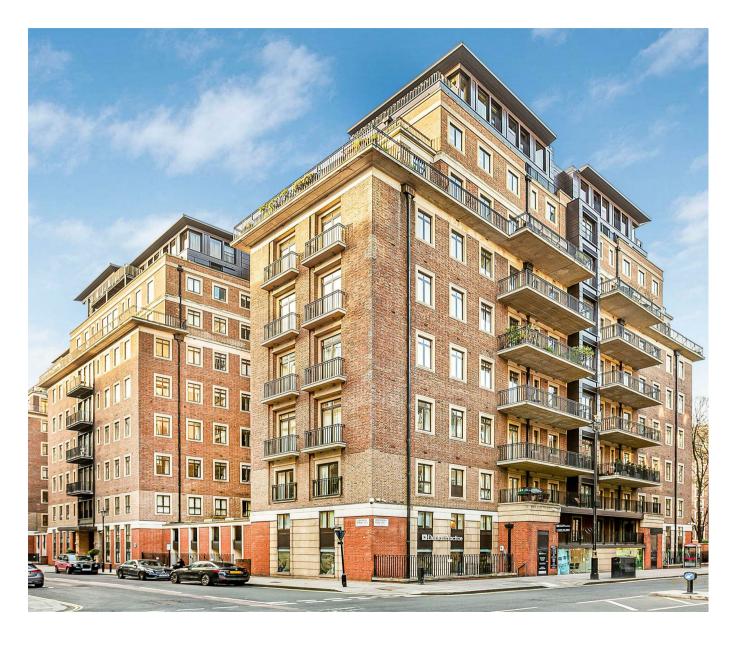

8 Dean Ryle Street, Westminster London SW1P

GARTON JONES.COM

# 8 Dean Ryle Street, Westminster London, SW1P

## £1,050 Per Week

An extremely bright and spacious 2 bedroom apartment available to let within this very sought after development close to the banks of the River Thames. The property is offered furnished and the accommodation measures at a generous size of 1325 Sq.ft (123 Sq.m) with accommodation comprising of a separate modern kitchen, a superb dining and reception room with marvellous views onto the picturesque St Johns Gardens. There are two well apportioned bedrooms both offering en-suite bathrooms and a walk in wardrobe to the master. Further benefits include a balcony, a guest WC, ample fitted storage and high ceilings throughout. Residents of Westminster Green benefit from a 24 hour concierge, lavish lobby area, business suite and a gymnasium. You will be within walking distance to the amenities of Horseferry Road and Victoria Street which include many shops, a Curzon Cinema and a host of other restaurants. The development is also located next door to the international headquarters of Burberry and the Westminster Hotel. The transport links of St James's Park, Westminster and Victoria are all within walking distance.